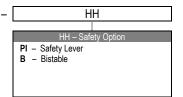

## **Implementation**

- N. 1 snap action (or slow action) contact 1NC/1NO.
- N. 2 snap action (or slow action) contact 1NC/1NO.
- Double / triple footswitches on thermoplastic or iron plate.
- Safety lever.
- Device to mainai lever in lowered position