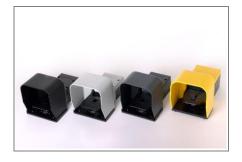

## PCI/PSI FOOTSWITCH

GS Automation's PCI/PSI footswitch has spring contacts and has one normally closed NC and one normally open NO contact (snap or slow action). Its housing is yellow/black Polypropilene (or other colors i.e. Grey/Orange on request) with IP54 degree of protection (IP65 on request). Double/Triple foot switches on Iron Plate -Safety Lever and Device to maintain lever in lowered position complete all available features .The PCI/PSI foot switch fulfills all relevant international standards for worldwide use in applications from all industries.

| MaterialPolypropylene.With housingPCI seriesWithout housingPSI seriesColorBlack base, Housing, yellow, grey RAL7035, orangeWeight with housing without housing0,700 Kg without housingSizesWith housing234 x 150 x 158 mm |
|---------------------------------------------------------------------------------------------------------------------------------------------------------------------------------------------------------------------------|
| With housing PCI series Without housing PSI series Color Black base, Housing, yellow, grey RAL7035, orange Weight with housing 0,700 Kg without housing 0,640 Kg Sizes                                                    |
| Color  Black base, Housing, yellow, grey RAL7035, orange  Weight with housing 0,700 Kg without housing 0,640 Kg  Sizes                                                                                                    |
| yellow, grey RAL7035, orange  Weight with housing 0,700 Kg without housing 0,640 Kg  Sizes                                                                                                                                |
| vith housing 0,700 Kg without housing 0,640 Kg Sizes                                                                                                                                                                      |
| Weight with housing 0,700 Kg without housing 0,640 Kg Sizes                                                                                                                                                               |
| with housing 0,700 Kg without housing 0,640 Kg Sizes                                                                                                                                                                      |
| without housing 0,640 Kg Sizes                                                                                                                                                                                            |
| Sizes                                                                                                                                                                                                                     |
| 0.200                                                                                                                                                                                                                     |
| with housing 234 x 150 x 158 mm                                                                                                                                                                                           |
|                                                                                                                                                                                                                           |
| without housing 234 x 150 x 62 mm                                                                                                                                                                                         |
| Conduit entry M20                                                                                                                                                                                                         |
| Protection degree IP54 (IP65 on request)                                                                                                                                                                                  |