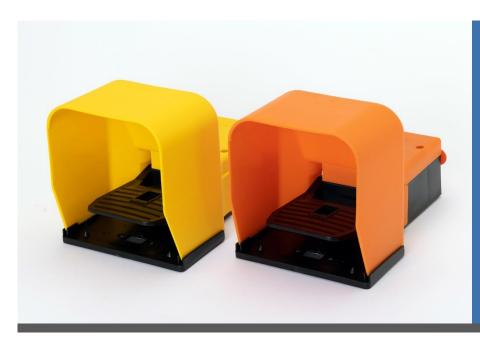

## PCI/PSI FOOTSWITCH

GS Automation's PCI/PSI footswitch has spring contacts and has one normally closed NC and one normally open NO contact (snap or slow action). Its housing is yellow/black Polypropilene (or other colors i.e. Grey/Orange on request) with IP54 degree of protection (IP65 on request). Double/Triple foot switches on Iron Plate -Safety Lever and Device to maintain lever in lowered position complete all available features .The PCI/PSI foot switch fulfills all relevant international standards for worldwide use in applications from all industries.

| MaterialPolypropylene.With housingPCI seriesWithout housingPSI seriesColorBlack base, Housing, yellow, grey RAL7035, orangeWeight with housing without housing0,700 Kg without housingSizesWith housing234 x 150 x 158 mm |
|---------------------------------------------------------------------------------------------------------------------------------------------------------------------------------------------------------------------------|
| With housing PCI series Without housing PSI series Color Black base, Housing, yellow, grey RAL7035, orange Weight with housing 0,700 Kg without housing 0,640 Kg Sizes                                                    |
| Color  Black base, Housing, yellow, grey RAL7035, orange  Weight with housing 0,700 Kg without housing 0,640 Kg  Sizes                                                                                                    |
| yellow, grey RAL7035, orange  Weight with housing 0,700 Kg without housing 0,640 Kg  Sizes                                                                                                                                |
| vith housing 0,700 Kg without housing 0,640 Kg Sizes                                                                                                                                                                      |
| Weight with housing 0,700 Kg without housing 0,640 Kg Sizes                                                                                                                                                               |
| with housing 0,700 Kg without housing 0,640 Kg Sizes                                                                                                                                                                      |
| without housing 0,640 Kg Sizes                                                                                                                                                                                            |
| Sizes                                                                                                                                                                                                                     |
| 0.200                                                                                                                                                                                                                     |
| with housing 234 x 150 x 158 mm                                                                                                                                                                                           |
|                                                                                                                                                                                                                           |
| without housing 234 x 150 x 62 mm                                                                                                                                                                                         |
| Conduit entry M20                                                                                                                                                                                                         |
| Protection degree IP54 (IP65 on request)                                                                                                                                                                                  |