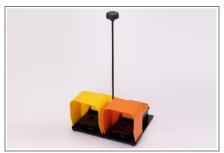

## PCI/PSI FOOTSWITCH

GS Automation's PCI/PSI footswitch has spring contacts and has one normally closed NC and one normally open NO contact (snap or slow action). Its housing is yellow/black Polypropilene (or other colors i.e. Grey/Orange on request) with IP54 degree of protection (IP65 on request). Double/Triple foot switches on Iron Plate -Safety Lever and Device to maintain lever in lowered position complete all available features .The PCI/PSI foot switch fulfills all relevant international standards for worldwide use in applications from all industries.

## **Implementation**

- N. 1 snap action (or slow action) contact 1NC/1NO.
- N. 2 snap action (or slow action) contact 1NC/1NO.
- Double / triple footswitches on thermoplastic or iron plate.
- Safety lever.
- Device to mainai lever in lowered position