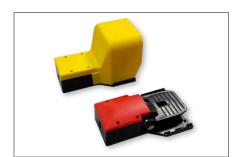

## PCI/PSI FOOTSWITCH

GS Automation's PCI/PSI footswitch has spring contacts and has one normally closed NC and one normally open NO contact (snap or slow action). Its housing is yellow/black Polypropilene (or other colors i.e. Grey/Orange on request) with IP54 degree of protection (IP65 on request). Double/Triple foot switches on Iron Plate -Safety Lever and Device to maintain lever in lowered position complete all available features .The PCI/PSI foot switch fulfills all relevant international standards for worldwide use in applications from all industries.

| MaterialPolypropylene.With housingPCI seriesWithout housingPSI seriesColorBlack base, Housing, yellow, grey RAL7035, orangeWeight with housing without housing0,700 Kg without housingSizesWith housing234 x 150 x 158 mm |
|---------------------------------------------------------------------------------------------------------------------------------------------------------------------------------------------------------------------------|
| With housing PCI series Without housing PSI series Color Black base, Housing, yellow, grey RAL7035, orange Weight with housing 0,700 Kg without housing 0,640 Kg Sizes                                                    |
| Color  Black base, Housing, yellow, grey RAL7035, orange  Weight with housing 0,700 Kg without housing 0,640 Kg  Sizes                                                                                                    |
| yellow, grey RAL7035, orange  Weight with housing 0,700 Kg without housing 0,640 Kg  Sizes                                                                                                                                |
| vith housing 0,700 Kg without housing 0,640 Kg Sizes                                                                                                                                                                      |
| Weight with housing 0,700 Kg without housing 0,640 Kg Sizes                                                                                                                                                               |
| with housing 0,700 Kg without housing 0,640 Kg Sizes                                                                                                                                                                      |
| without housing 0,640 Kg Sizes                                                                                                                                                                                            |
| Sizes                                                                                                                                                                                                                     |
| 0.200                                                                                                                                                                                                                     |
| with housing 234 x 150 x 158 mm                                                                                                                                                                                           |
|                                                                                                                                                                                                                           |
| without housing 234 x 150 x 62 mm                                                                                                                                                                                         |
| Conduit entry M20                                                                                                                                                                                                         |
| Protection degree IP54 (IP65 on request)                                                                                                                                                                                  |