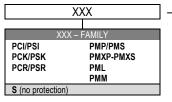

## **Code scheme**

EF

ELECTRICAL FOOTSWITCH

## PCI/PSI FOOTSWITCH

GS Automation's PCI/PSI footswitch has spring contacts and has one normally closed NC and one normally open NO contact (snap or slow action). Its housing is yellow/black Polypropilene (or other colors i.e. Grey/Orange on request) with IP54 degree of protection (IP65 on request). Double/Triple foot switches on Iron Plate -Safety Lever and Device to maintain lever in lowered position complete all available features .The PCI/PSI foot switch fulfills all relevant international standards for worldwide use in applications from all industries.