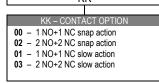

## **Implementation**

- N. 1 snap action (or slow action) contact 1NC/1NO.
- N. 2 snap action (or slow action) contact 1NC/1NO.
- Double / triple footswitches on thermoplastic or iron plate.
- Safety lever.
- Device to mainai lever in lowered position