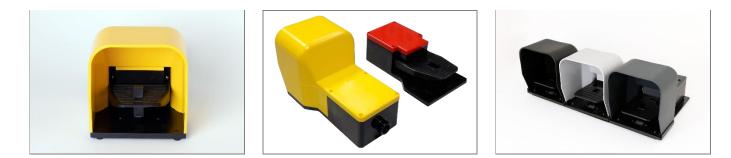

## Implementation

- N. 1 snap action (or slow action) contact 1NC/1NO.
- N. 2 snap action (or slow action) contact 1NC/1NO.
- Double / triple footswitches on thermoplastic or iron plate.
- Safety lever.
- · Device to maintain lever in lowered position.