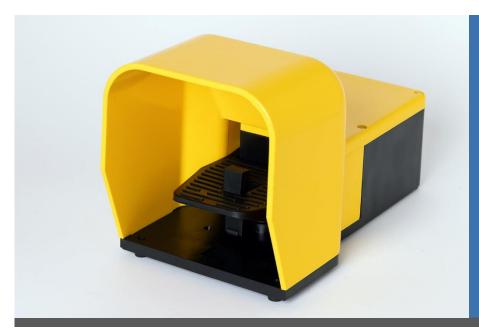

## PCK/PSK FOOTSWITCH

GS Automation's PCK/PSK footswitch has spring contacts and has one normally closed NC and one normally open NO contact (snap or slow action). Its housing is yellow/black Shock-proof ABS( or other colors i.e. Grey/Orange on request ) with IP54 degree of protection (IP65 on request ). Double/Triple foot switches on Iron Plate -Safety Lever and Device to maintain lever in lowered position complete all available features .The PCK/PSK foot switch fulfills all relevant international standards for worldwide use in applications from all industries.

| Main features     |                               |
|-------------------|-------------------------------|
| Material          | Shock-proof ABS               |
| With housing      | PCK series                    |
| Without housing   | PSK series                    |
| Color             | Black base and yellow housing |
| Weight            |                               |
| with housing      | 1,100 Kg                      |
| without housing   | 0,800 Kg                      |
| Sizes             |                               |
| with housing      | 296 x 164 x 150 mm            |
| without housing   | 296 x 164 x 100 mm            |
| Conduit entry     | M20                           |
| Protection degree | IP54 (IP65 on request)        |