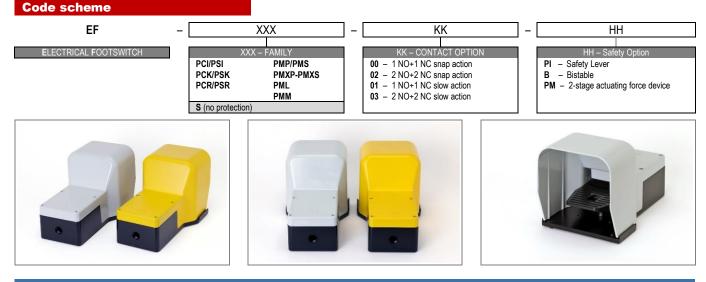

## Implementation

- Footswitch with housing (PCR series).
- Footswitch without housing (PSR series).
- N. 1 snap action (or slow action) contact 1NC/1NO.
- N. 2 snap action (or slow action) contact 1NC/1NO.
- Double / triple footswitches on iron plate.
- Safety lever.

٠

- Device to maintain lever in lowered position.
- 2-stage actuating force device.