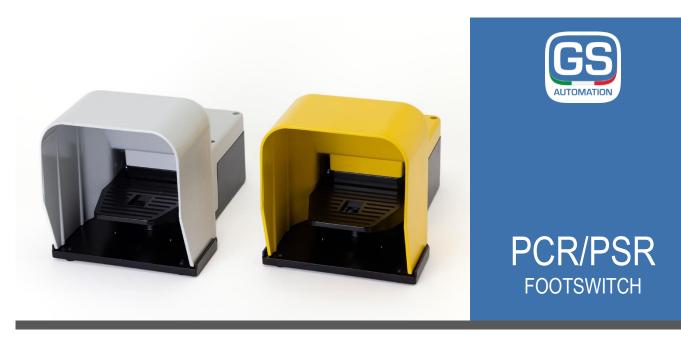

GS Automation's PCR/PSR footswitch has spring contacts and has one normally closed NC and one normally open NO contact (snap or slow action). Its housing is Black /Yellow Aluminum AlSi11 (or other colors i.e. Black/Grey on request) with IP54 degree of protection (IP65 on request). Double/Triple foot switches on Iron Plate -Safety Lever and Device to maintain lever in lowered position-2 stage actuating force device, complete all available features .The PCR/PSR foot switch fulfills all relevant international standards for worldwide use in applications from all industries.

| Main features     |                                 |
|-------------------|---------------------------------|
| Material          | Aluminum (AlSi11)               |
| With housing      | PCR series                      |
| Without housing   | PSR series                      |
| Color             | Black base,                     |
|                   | grey RAL 7035 or yellow housing |
| Weight            |                                 |
| with housing      | 1,900 Kg                        |
| without housing   | 1,500 Kg                        |
| Sizes             |                                 |
| with housing      | 296 x 164 x 150 mm              |
| without housing   | 296 x 164 x 100 mm              |
| Conduit entry     | M20                             |
| Protection degree | IP54 (IP65 on request)          |