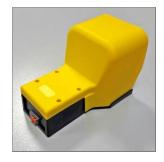

# PCx / PSx PNEUMATIC FOOTSWITCH

GS Automation's PCx/PSx pneumatic footswitch has anodized aluminum 5 ways valve, connection G ¼ (code PC/PS 1/4) - or connection Diam 4 (code PCx/PSx 3RC) or connection M5 (code 3FC) with option snap or slow action. Its housing is yellow/black Polypropilene (or other colors i.e. Grey/Orange on request) with IP54 degree of protection (IP65 on request). Double/Triple foot switches on Iron Plate -Safety Lever and Device to maintain lever in lowered position complete all available features. The PCx/PSx pneumatic foot switch fulfills all relevant international standards for worldwide use in applications from all industries.

| Main features                       |                                                                                     |
|-------------------------------------|-------------------------------------------------------------------------------------|
| Material                            | Polypropylene.                                                                      |
| With housing                        | PC1/4 5 ways series                                                                 |
| Without housing                     | PS¼ 5 ways series                                                                   |
| Color                               | Black base, yellow, grey RAL7035,<br>orange housing,<br>(other colours on request). |
| Weight with housing without housing | 0,750 Kg<br>0,690 Kg                                                                |
| Sizes with housing without housing  | 234 x 150 x 158 mm<br>234 x 150 x 62 mm                                             |
| Protection degree                   | IP54 (IP65 on request)                                                              |