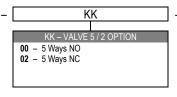

|
| Sizes with housing without housing  | 234 x 150 x 158 mm<br>234 x 150 x 62 mm                                             |
| Protection degree                   | IP54 (IP65 on request)                                                              |

| Pneumatic valve     |                               |
|---------------------|-------------------------------|
| Туре                | Anodized aluminum 5ways valve |
| Connections         | G 1/4"                        |
| PE                  | 2.5 – 10 bar                  |
| Working temperature | -25 °C to +70 °C              |

## **Implementation**

- Double / triple footswitches on thermoplastic or iron plate.
- Safety lever.
- Device to maintain lever in lowered position.

#### **Code scheme**





# On order, please specify the following features:

- · Footswitch with or without housing.
- Footswitch combination (single, double, triple, etc.).
- Device to maintain lever in lowered position or Safety Lever.







## **GS AUTOMATION**

20099 SESTO SAN GIOVANNI – ITALY – VIA CARDUCCI 221/23-24 – PHONE: +39 02 240 8127 www.gs-automation.eu – email: gs@ gs-automation.eu