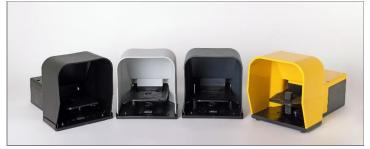

# PCx / PSx PNEUMATIC FOOTSWITCH

GS Automation's PCx/PSx pneumatic footswitch has anodized aluminum 5 ways valve, connection G ¼ (code PC/PS 1/4) - or connection Diam 4 (code PCx/PSx 3RC) or connection M5 (code 3FC) with option snap or slow action. Its housing is yellow/black Polypropilene (or other colors i.e. Grey/Orange on request) with IP54 degree of protection (IP65 on request). Double/Triple foot switches on Iron Plate -Safety Lever and Device to maintain lever in lowered position complete all available features. The PCx/PSx pneumatic foot switch fulfills all relevant international standards for worldwide use in applications from all industries.

| Main features                       |                                                                                     |
|-------------------------------------|-------------------------------------------------------------------------------------|
| Material                            | Polypropylene.                                                                      |
| With housing                        | PC1/4 5 ways series                                                                 |
| Without housing                     | PS¼ 5 ways series                                                                   |
| Color                               | Black base, yellow, grey RAL7035,<br>orange housing,<br>(other colours on request). |
| Weight with housing without housing | 0,750 Kg<br>0,690 Kg                                                                |
| Sizes with housing without housing  | 234 x 150 x 158 mm<br>234 x 150 x 62 mm                                             |
| Protection degree                   | IP54 (IP65 on request)                                                              |