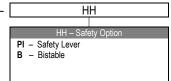

#### **Code scheme**

## **Implementation**

- Double / triple footswitches on thermoplastic or iron plate.
- Safety lever.
- Device to maintain lever in lowered position.