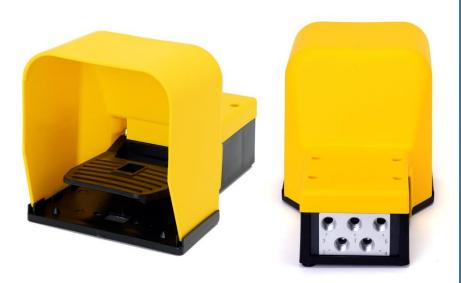

# PCx / PSx PNEUMATIC FOOTSWITCH

GS Automation's PCx/PSx pneumatic footswitch has anodized aluminum 5 ways valve, connection G ¼ (code PC/PS 1/4) - or connection Diam 4 (code PCx/PSx 3RC) or connection M5 (code 3FC) with option snap or slow action. Its housing is yellow/black Polypropilene (or other colors i.e. Grey/Orange on request) with IP54 degree of protection (IP65 on request). Double/Triple foot switches on Iron Plate -Safety Lever and Device to maintain lever in lowered position complete all available features. The PCx/PSx pneumatic foot switch fulfills all relevant international standards for worldwide use in applications from all industries.

| Main features                       |                                                                                     |
|-------------------------------------|-------------------------------------------------------------------------------------|
| Material                            | Polypropylene.                                                                      |
| With housing                        | PC1/4 5 ways series                                                                 |
| Without housing                     | PS¼ 5 ways series                                                                   |
| Color                               | Black base, yellow, grey RAL7035,<br>orange housing,<br>(other colours on request). |
| Weight with housing without housing | 0,750 Kg<br>0,690 Kg                                                                |
| Sizes with housing without housing  | 234 x 150 x 158 mm<br>234 x 150 x 62 mm                                             |
| Protection degree                   | IP54 (IP65 on request)                                                              |

| Pneumatic valve     |                               |
|---------------------|-------------------------------|
| Туре                | Anodized aluminum 5ways valve |
| Connections         | G 1/4"                        |
| PE                  | 2.5 – 10 bar                  |
| Working temperature | -25 °C to +70 °C              |