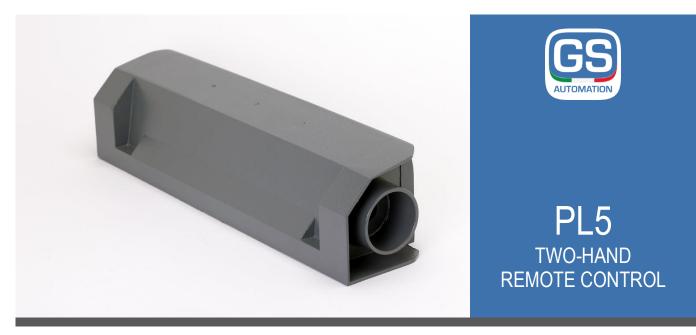

GS Automation's PL5 Two-hand remote control with 2 push buttons and 1 Emergency Stop mushroom head (on request). Its housing is Grey Aluminum AlSi11 with IP65 degree of protection .The PL5 Two-hand remote control fulfills all relevant international standards for worldwide use in applications from all industries.

| Main features |                             |
|---------------|-----------------------------|
| Material      | Aluminum (AlSi11)           |
| Color         | Grey                        |
| Weight        | 1,100 Kg                    |
| Sizes         | 400 x 100 x 100 mm          |
| Holes         | 2 side holes diameter 22 mm |
| Compliance    | EN574                       |