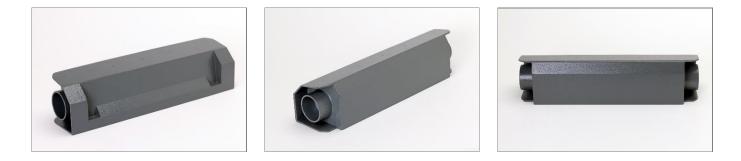

GS Automation's PL5 Two-hand remote control with 2 push buttons and 1 Emergency Stop mushroom head (on request). Its housing is Grey Aluminum AlSi11 with IP65 degree of protection .The PL5 Two-hand remote control fulfills all relevant international standards for worldwide use in applications from all industries.

| Main features |                             |
|---------------|-----------------------------|
| Material      | Aluminum (AlSi11)           |
| Color         | Grey                        |
| Weight        | 1,100 Kg                    |
| Sizes         | 400 x 100 x 100 mm          |
| Holes         | 2 side holes diameter 22 mm |
| Compliance    | EN574                       |