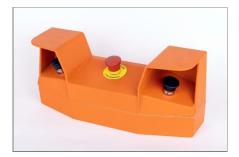

GS Automation's PL7 Two-hand remote control with 2 push buttons and 1 Emergency Stop mushroom head (on request). Its housing is Orange RAL 2008 Aluminum AlSi11 with IP65 degree of protection. The PL7 Two-hand remote control fulfills all relevant international standards for worldwide use in applications from all industries.

| Main features |                             |
|---------------|-----------------------------|
| Material      | Aluminum (AlSi11)           |
| Color         | Orange                      |
| Weight        | 4,0 Kg                      |
| Sizes         | 432 x 128 x 186 mm          |
| Holes         | 2 side holes diameter 22 mm |
| Compliance    | EN574                       |