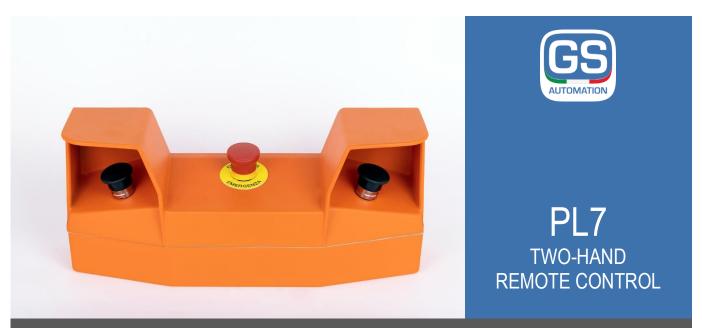

GS Automation's PL7 Two-hand remote control with 2 push buttons and 1 Emergency Stop mushroom head (on request). Its housing is Orange RAL 2008 Aluminum AlSi11 with IP65 degree of protection. The PL7 Two-hand remote control fulfills all relevant international standards for worldwide use in applications from all industries.

| Main features |                             |
|---------------|-----------------------------|
| Material      | Aluminum (AlSi11)           |
| Color         | Orange                      |
| Weight        | 4,0 Kg                      |
| Sizes         | 432 x 128 x 186 mm          |
| Holes         | 2 side holes diameter 22 mm |
| Compliance    | EN574                       |