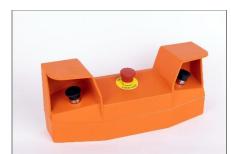

GS Automation's PL7 Two-hand remote control with 2 push buttons and 1 Emergency Stop mushroom head (on request). Its housing is Orange RAL 2008 Aluminum AlSi11 with IP65 degree of protection. The PL7 Two-hand remote control fulfills all relevant international standards for worldwide use in applications from all industries.

| Main features |                             |
|---------------|-----------------------------|
| Material      | Aluminum (AlSi11)           |
| Color         | Orange                      |
| Weight        | 4,0 Kg                      |
| Sizes         | 432 x 128 x 186 mm          |
| Holes         | 2 side holes diameter 22 mm |
| Compliance    | EN574                       |