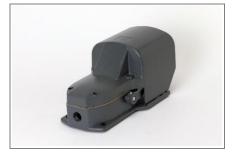

## PMP/PMS FOOTSWITCH

GS Automation's PMP-PMS footswitch has spring contacts and has one normally closed NC and one normally open NO contact (snap or slow action). Its housing is Grey RAL7022 Aluminum AlSi11 with IP54 degree of protection (IP65 on request). Double/Triple foot switches on Iron Plate -Safety Lever and Device to maintain lever in lowered position-2 Stage actuating force device, complete all available features. The PMP-PMS foot switch fulfills all relevant international standards for worldwide use in applications from all industries.

| Main features     |                        |
|-------------------|------------------------|
| Material          | Aluminum (AlSi11)      |
| With housing      | PMP series             |
| Without housing   | PMS series             |
| Color             | Grey RAL 7022          |
| Weight            |                        |
| with housing      | 1,800 Kg               |
| without housing   | 1,100 Kg               |
| Sizes             |                        |
| with housing      | 240 x 140 x 140 mm     |
| without housing   | 240 x 140 x 60 mm      |
| Conduit entry     | M20                    |
| Protection degree | IP54 (IP65 on request) |