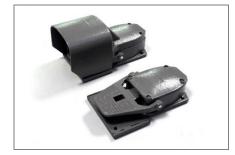

## **Implementation**

- Footswitch with housing (PM/P series)
- Footswitch without housing (PM/S series).
- N. 1 snap action (or slow action) contact 1NC/1NO.
- N. 2 snap action (or slow action) contact 1NC/1NO.
- Double / triple footswitches on iron plate.
- Safety lever.
- Device to maintain lever in lowered position.
- 2-stage actuating force device.