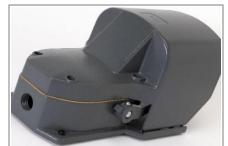

## PMP/PMS FOOTSWITCH

GS Automation's PMP-PMS footswitch has spring contacts and has one normally closed NC and one normally open NO contact (snap or slow action). Its housing is Grey RAL7022 Aluminum AlSi11 with IP54 degree of protection (IP65 on request). Double/Triple foot switches on Iron Plate -Safety Lever and Device to maintain lever in lowered position-2 Stage actuating force device, complete all available features. The PMP-PMS foot switch fulfills all relevant international standards for worldwide use in applications from all industries.

| Main features     |                        |
|-------------------|------------------------|
| Material          | Aluminum (AlSi11)      |
| With housing      | PMP series             |
| Without housing   | PMS series             |
| Color             | Grey RAL 7022          |
| Weight            |                        |
| with housing      | 1,800 Kg               |
| without housing   | 1,100 Kg               |
| Sizes             |                        |
| with housing      | 240 x 140 x 140 mm     |
| without housing   | 240 x 140 x 60 mm      |
| Conduit entry     | M20                    |
| Protection degree | IP54 (IP65 on request) |