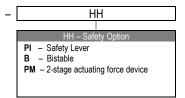

## **Implementation**

- Footswitch with housing (PM/P series)
- Footswitch without housing (PM/S series).
- N. 1 snap action (or slow action) contact 1NC/1NO.
- N. 2 snap action (or slow action) contact 1NC/1NO.
- Double / triple footswitches on iron plate.
- Safety lever.
- Device to maintain lever in lowered position.
- 2-stage actuating force device.