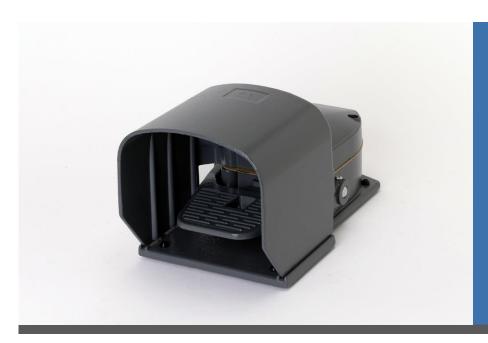

## PMP/PMS FOOTSWITCH

GS Automation's PMP-PMS footswitch has spring contacts and has one normally closed NC and one normally open NO contact (snap or slow action). Its housing is Grey RAL7022 Aluminum AlSi11 with IP54 degree of protection (IP65 on request). Double/Triple foot switches on Iron Plate -Safety Lever and Device to maintain lever in lowered position-2 Stage actuating force device, complete all available features. The PMP-PMS foot switch fulfills all relevant international standards for worldwide use in applications from all industries.

| Main features     |                        |
|-------------------|------------------------|
| Material          | Aluminum (AlSi11)      |
| With housing      | PMP series             |
| Without housing   | PMS series             |
| Color             | Grey RAL 7022          |
| Weight            |                        |
| with housing      | 1,800 Kg               |
| without housing   | 1,100 Kg               |
| Sizes             |                        |
| with housing      | 240 x 140 x 140 mm     |
| without housing   | 240 x 140 x 60 mm      |
| Conduit entry     | M20                    |
| Protection degree | IP54 (IP65 on request) |