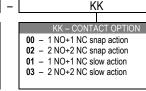

## **Implementation**

- Footswitch with housing (PM/P series)
- Footswitch without housing (PM/S series).
- N. 1 snap action (or slow action) contact 1NC/1NO.
- N. 2 snap action (or slow action) contact 1NC/1NO.
- Double / triple footswitches on iron plate.
- Safety lever.
- Device to maintain lever in lowered position.
- 2-stage actuating force device.